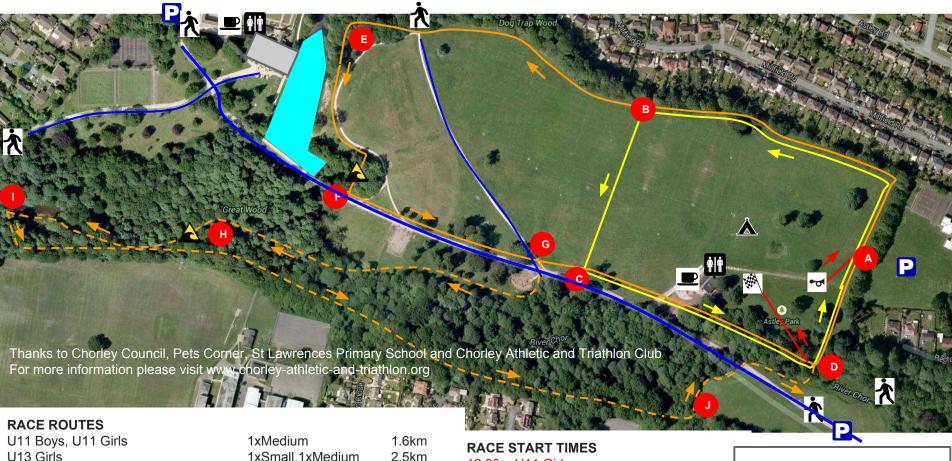

## 26<sup>th</sup> September 2015

| U11 Boys, U11 Girls                                                                         |                                | 1xMedium                                                   | 1.6km                                              | RACE START TIMES                                                                       |                                                            |
|---------------------------------------------------------------------------------------------|--------------------------------|------------------------------------------------------------|----------------------------------------------------|----------------------------------------------------------------------------------------|------------------------------------------------------------|
| U13 Girls<br>U13 Boys, U15 Girls<br>U15 Boys, U17 Women<br>U17 Men, U20 Women, Senior Women |                                | 1xSmall,1xMedium 1xLarge 1xSmall,1xLarge Vet Women 2xLarge | 2.5km<br>3.0km<br>3.9km<br>12:45<br>13:00<br>13:20 |                                                                                        | U11 Girls<br>U11 Boys<br>U13 Girls<br>U13 Boys & U15 Girls |
| U20 Men, Senior Men, Vet Men ROUTE NAVIGATION                                               |                                | 1xSmall, 3xLarge                                           | 9.9km                                              |                                                                                        | U17 Men, U20 Women,                                        |
| Small Lap<br>Medium Lap<br>Large Lap                                                        | ABCDA<br>ABEFCDA<br>ABEFGHIJDA | 0.9km<br>1.6km<br><sup>3.0km</sup> Astley Park             | x, Chorley                                         | Senior Women, Vet Women<br>Vet 70 Men<br>14:30 U20 Men, Senior Men, Vet Men<br>PR7 1XA |                                                            |

0.1km

Do not enter the park by car.

Town Centre parking is closest to Start.

Start

Finish

equivalent to DA

Race Start
Race Finish
Parking
Cafe
Toilets/Changing
Water Crossing
Tents

Park Entrance